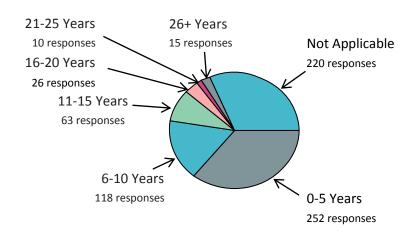

#### If you are an Accredited Member, how long have you been Accredited?

| Option         | Percentage |
|----------------|------------|
| 0-5 Years      | 35.80%     |
| 6-10 Years     | 16.76%     |
| 11-15 Years    | 8.95%      |
| 16-20 Years    | 3.69%      |
| 21-25 Years    | 1.42%      |
| 26+ Years      | 2.13%      |
| Not Applicable | 31.25%     |