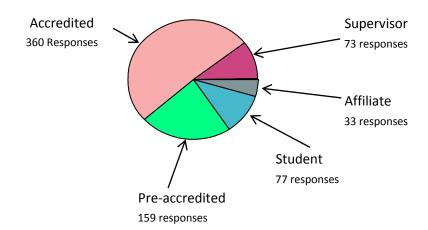

#### What is your category of IACP membership?

| Option         | Percentage |
|----------------|------------|
| Affiliate      | 4.69%      |
| Student        | 10.94%     |
| Pre-Accredited | 22.59%     |
| Accredited     | 51.14%     |
| Supervisor     | 10.37%     |
| Not Answered   | 0.27%      |